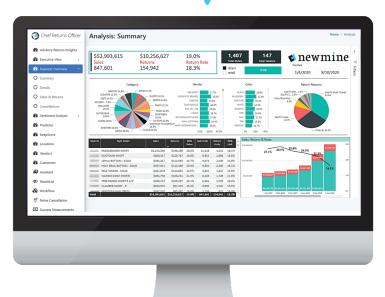

#### Return Root Cause Analysis

Gain total visibility into returns, isolate controllable returns and their root causes

# KeepScore Insights

Identify products, suppliers, and customers at-a-glance based on their impact to returns